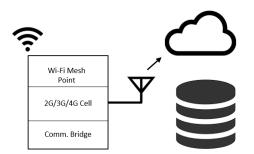

## Key Differentiators

- Available for single-phase, split phase or 3-phase commercial applications
- Connects to the Internet using Wi-Fi or 4G cellular connections.
- Available in single or dual-channel configurations.
- Dual channel units are generally used to measure overall electricity consumption and renewable energy generation simultaneously.
- All real-time data is stored and analyzed and is accessible using SimplWeb.

SimplMeter is equipped with faulttolerant networking and SimplWeb which is a real-time monitoring application.

| SimplMeter                | SimplMeter Models                                                                                                                                                                                                                                                                                                       |                                      |
|---------------------------|-------------------------------------------------------------------------------------------------------------------------------------------------------------------------------------------------------------------------------------------------------------------------------------------------------------------------|--------------------------------------|
|                           | Commercial and Industrial                                                                                                                                                                                                                                                                                               |                                      |
|                           | SimplMeter-C                                                                                                                                                                                                                                                                                                            | SimplMeter-2C<br>SimplMeter-2C-Basic |
| Number of Channels        | 1                                                                                                                                                                                                                                                                                                                       | 2                                    |
| Voltage Rating            | 100 to 480V (p-p)                                                                                                                                                                                                                                                                                                       |                                      |
| System Topology           | Up to 3-Phase                                                                                                                                                                                                                                                                                                           |                                      |
| Current Transformers      | 3 Rope CTs: 2500A ea.                                                                                                                                                                                                                                                                                                   | 3 Rope CTs + 3 Clamp CTs: 800A ea.   |
| Dimensions (L x W x D)    | 9 3/4" x 9 3/4" x 5"                                                                                                                                                                                                                                                                                                    |                                      |
| Weight (lbs.)             | 7.0                                                                                                                                                                                                                                                                                                                     | 7.0                                  |
| Environmental             | IP67 rating; -20 °C to 60 °C at up to 95% RH                                                                                                                                                                                                                                                                            |                                      |
| Storage Temperature       | -30 °C to 60 °C                                                                                                                                                                                                                                                                                                         |                                      |
| Communication<br>Protocol | Wi-Fi Mesh Network based on Simpl Global's patent-pending technology                                                                                                                                                                                                                                                    |                                      |
| Options                   | Option-000: SimplWeb Realtime database and software<br>Option-001: 4G cell connection to the internet (connection fees apply)<br>Option-002: Real-time Display (only on -C and -2C) (indoors only)<br>Option-003: (Wi-Fi) and Option-004 (4G): Bronze, Silver, and Gold data plans<br>Option-005: Larger than 2500A CTs |                                      |